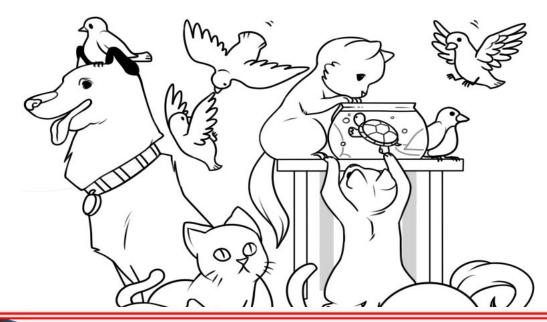

## **Ratio**

PREVIEW~

Please log in or register to download the printable version of this worksheet.

Compl

|                                                                 | wiiii iii <del>e</del> wola <u>io</u> | WIIII U COIOII | us a fraction |
|-----------------------------------------------------------------|---------------------------------------|----------------|---------------|
| What is the ratio of dogs to turtles?                           | 2 to 3                                | 2:3            | <u>2</u><br>3 |
| What is the ratio of birds to cats?                             |                                       |                |               |
| What is the ratio of birds to mammals?                          |                                       |                |               |
| What is the ratio of reptiles to birds?                         |                                       |                |               |
| What is the ratio of dogs to all animals?                       |                                       |                |               |
| What is the ratio of four-legged animals to two-legged animals? |                                       |                |               |